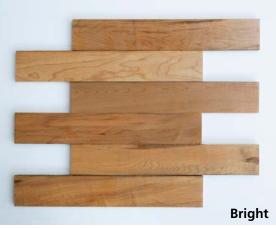

# Foundry Maple Tile, Patina or Bright: Batch #31058 Pullman Couch Company

lemo

The flooring material used to make these tiles was originally salvaged from the Pullman Couch Company Warehouse in Chicago. These floorboards were re-milled into 3/16" thick, 2" wide strips, and then assembled into mesh-backed 12x12" offset tiles. These tiles come in two grades: our Patina has a rich brown surface with a variety of wear and scratch marks. Our Bright has been sanded clean to reveal the light Maple with hints of it's previous life. Both grades come pre-finished with a poly sealer.