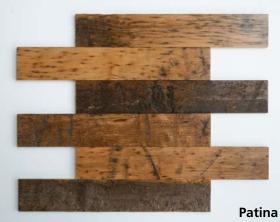

# Foundry Maple Tile, Patina or Bright: Batch #31058 Pullman Couch Company

lemo

The flooring material used to make these tiles was originally salvaged from the Pullman Couch Company Warehouse in Chicago. These floorboards were re-milled into 3/16" thick, 2" wide strips, and then assembled into mesh-backed 12x12" offset tiles. These tiles come in two grades: our Patina has a rich brown surface with a variety of wear and scratch marks. Our Bright has been sanded clean to reveal the light Maple with hints of it's previous life. Both grades come pre-finished with a poly sealer.