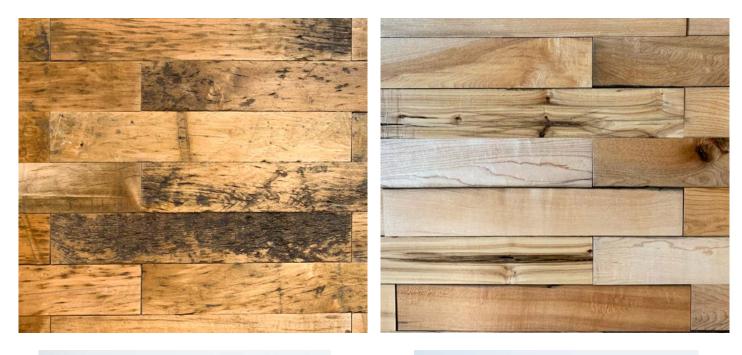

# Foundry Maple Tile, Patina or Bright: Batch #31058 Pullman Couch Company

lemo

The flooring material used to make these tiles was originally salvaged from the Pullman Couch Company Warehouse in Chicago. These floorboards were re-milled into 3/16" thick, 2" wide strips, and then assembled into mesh-backed 12x12" offset tiles. These tiles come in two grades: our Patina has a rich brown surface with a variety of wear and scratch marks. Our Bright has been sanded clean to reveal the light Maple with hints of it's previous life. Both grades come pre-finished with a poly sealer.

### Surface:

Sanded with a Poly Sealer applied