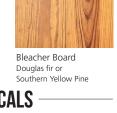

Character Select C-Select Vertical Grain Douglas fir Douglas fir

Ash

American Gothic Hickory

Premium Select Vertical Grain Heart Pine

To feel the texture and see the color in person -call us.

American Prairie Brown Board