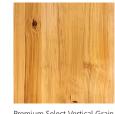

Character Select C-Select Vertical Grain Douglas fir Douglas fir

Ash

American Gothic Hickory

Premium Select Vertical Grain Heart Pine

To feel the texture and see the color in person -call us.

American Prairie Brown Board