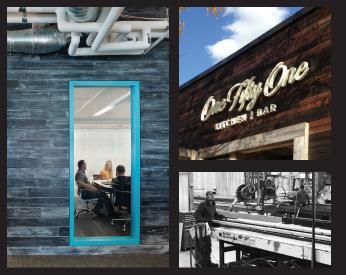

At Pioneer Millworks we have reclaimed over 30 million board feet of wood in our 30 year history. With yards and mills in both New York and Oregon, we carry the country's largest selection of salvaged FSC-Certified<sup>®</sup> solid flooring, engineered flooring, paneling, and timbers. Our specialty is finding just the right look for your project while keeping true to our belief in sustainable, local options for the built environment.

Our goal is to help you shine, ensuring your project goes smoothly from start to finish. By inventorying & milling our products in New York & Oregon, we can remove obstacles so you can hit tight schedules and budgets. Here's our promise in a nutshell: