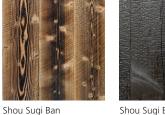

## SHOU SUGI BAN

Sustainable Larch in three charred finishes for interior paneling and exterior siding

Shou Sugi Ban Deep Char

**RUGGED RECLAIMED PRODUCTS** 

American Prairie

Taphouse

Bright Indonesian Reclaimed Teak