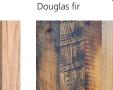

Character Select C-Select Vertical Grain Douglas fir Douglas fir

Ash

American Gothic Hickory

Premium Select Vertical Grain Heart Pine

To feel the texture and see the color in person -call us.

American Prairie Brown Board