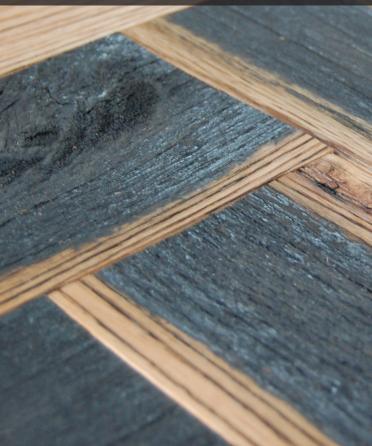

## **CLEAN RECLAIMED PRODUCTS**

Using the inside of reclaimed timbers allows for a smoother, more modern look while still celebrating the antique grains, subtle character, and signs of previous life from these popular species.

Black & Tan—Tan

Mixed Oak

American Gothic White Oak

American Gothic

Premium Select Mixed Grain

Heart Pine

Flm

American Gothic Chestnut

Character Select C-Select Vertical Grain Douglas fir Douglas fir

Ash

American Gothic Hickory

Premium Select Vertical Grain Heart Pine

To feel the texture and see the color in person -call us.

American Prairie Brown Board

Grandma's Attic Mixed Softwoods

Settlers' Plank Mixed Oak

Shallow Char

Settlers' Plank Mixed Hardwoods