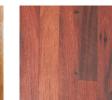

Character Select C-Select Vertical Grain Douglas fir Douglas fir

Ash

American Gothic Hickory

Premium Select Vertical Grain Heart Pine

To feel the texture and see the color in person -call us.

American Prairie Brown Board