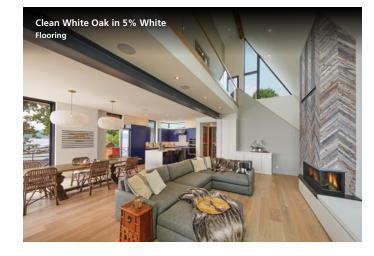

## **SPECIES & GRADES:**

Solid: 3/4" thick, 3-7" wide, 18" to 12' random length Engineered: 5/8" thick, 4–7" wide, 12" to 8' random length

White Oak

Clean

Walnut

Clean

White Oak Casual

White Oak

Naked

5% White

Pure

Espresso

Castle Brown