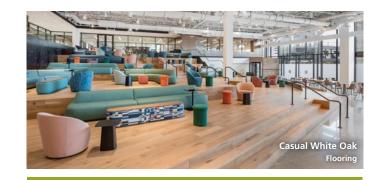

## **SPECIES & GRADES:**

Solid: 3/4" thick, 3-7" wide, 18" to 12' random length Engineered: 5/8" thick, 4–7" wide, 12" to 8' random length

White Oak

Clean

Walnut

Clean

White Oak Casual

White Oak