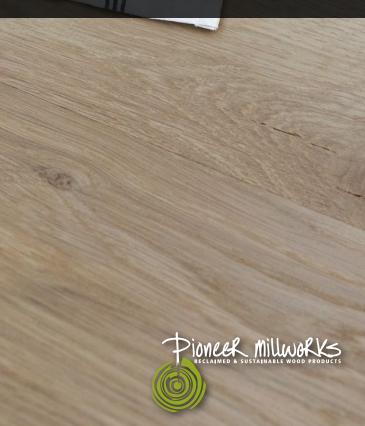

## Modern Farmhouse Collection

Modern Farmhouse Collection

Sophisticated, warm, rugged, chic and proudly made in the U.S.A. our Modern Farmhouse collection offers a natural flare to floors & walls. A twist on the classic elegance of American hardwoods, our products bring natural materials into a space and are made with the most environmentally sound finishes available. Celebrated in neutral tones, these sustainably harvested species match function with comfortable farmhouse style.

## **SPECIES & GRADES:**

Solid: 3/4" thick, 3-7" wide, 18" to 12' random length Engineered: 5/8" thick, 4–7" wide, 12" to 8' random length

White Oak

Clean

Walnut

Clean

White Oak Casual

White Oak