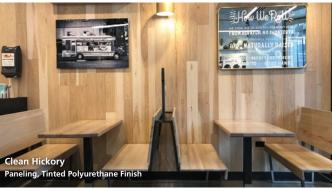

663 | pioneermillworks.com









## Modern Farmhouse Collection



Modern Farmhouse Collection

Sophisticated, warm, rugged, chic and proudly made in the U.S.A. our Modern Farmhouse collection offers a natural flare to floors & walls. A twist on the classic elegance of American hardwoods, our products bring natural materials into a space and are made with the most environmentally sound finishes available. Celebrated in neutral tones, these sustainably harvested species match function with comfortable farmhouse style.

## **SPECIES & GRADES:**

Solid: 3/4" thick, 3-7" wide, 18" to 12' random length Engineered: 5/8" thick, 4–7" wide, 12" to 8' random length





White Oak

Clean

Walnut

Clean

White Oak Casual



White Oak

Clean

Rift & Ouartered

Ash Clean

Hickory Clean





Samples





## FINISHES:

Consistent tones make our Modern Farmhouse species a perfect canvas for color. Water Based Poly, and UL GreenGUARD Gold Commercialgrade, and UL GreenGUARD Gold Hard Wax Oil available.

Finish colors shown on Clean Ash for consistency, but all species are available. Tones will vary based on species-we're happy to work with you to get just the right look.





Naked

5% White





Pure

Espresso

Castle Brown

## **RAKED<sup>®</sup>:**

Pioneer Millworks Raked® paneling adds dimensional texture to interior walls, wraps, ceilings, and fixtures. All of our Raked<sup>™</sup> paneling options are Engineered with a 3/16" 100% hardwood wear layer and plywood base. Available in Clean White Oak, Clean Ash, and Clean Walnut.







**Raked**®

Raked Wide®

Raked Random<sup>®</sup>