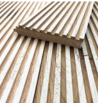

## **RAKED<sup>®</sup>:**

Pioneer Millworks Raked® paneling adds dimensional texture to interior walls, wraps, ceilings, and fixtures. All of our Raked<sup>™</sup> paneling options are Engineered with a 3/16" 100% hardwood wear layer and plywood base. Available in Clean White Oak, Clean Ash, and Clean Walnut.

**Raked**®

Raked Wide®

Raked Random<sup>®</sup>