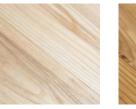

## **SPECIES & GRADES:**

Solid: 3/4" thick, 3-7" wide, 18" to 12' random length Engineered: 5/8" thick, 4–7" wide, 12" to 8' random length

White Oak

Clean

Walnut

Clean

White Oak Casual

White Oak

Clean

Rift & Ouartered

Ash Clean

Hickory Clean

Samples