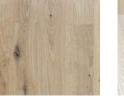

## **SPECIES & GRADES:**

Solid: 3/4" thick, 3-7" wide, 18" to 12' random length Engineered: 5/8" thick, 4–7" wide, 12" to 8' random length

White Oak

Clean

Walnut

Clean

White Oak Casual

White Oak

Clean

Rift & Ouartered

Ash Clean

Hickory Clean

Samples