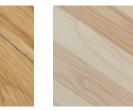

## **SPECIES & GRADES:**

Solid: 3/4" thick, 3-7" wide, 18" to 12' random length Engineered: 5/8" thick, 4–7" wide, 12" to 8' random length

White Oak

Clean

Walnut

Clean

White Oak Casual

White Oak

Clean

Rift & Ouartered

Ash Clean

Hickory Clean

Samples