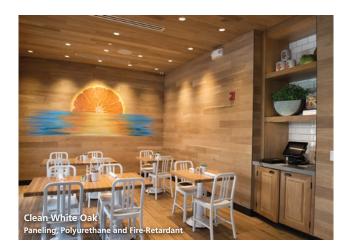

## **RAKED<sup>®</sup>:**

Pioneer Millworks Raked® paneling adds dimensional texture to interior walls, wraps, ceilings, and fixtures. All of our Raked<sup>™</sup> paneling options are Engineered with a 3/16" 100% hardwood wear layer and plywood base. Available in Clean White Oak, Clean Ash, and Clean Walnut.