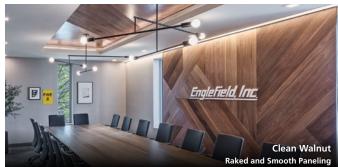

## **RAKED<sup>®</sup>:**

Pioneer Millworks Raked® paneling adds dimensional texture to interior walls, wraps, ceilings, and fixtures. All of our Raked<sup>™</sup> paneling options are Engineered with a 3/16" 100% hardwood wear layer and plywood base. Available in Clean White Oak, Clean Ash, and Clean Walnut.

**Raked**®

Raked Wide®

Raked Random<sup>®</sup>