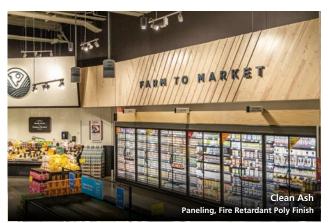

## **RAKED<sup>®</sup>:**

Pioneer Millworks Raked® paneling adds dimensional texture to interior walls, wraps, ceilings, and fixtures. All of our Raked<sup>™</sup> paneling options are Engineered with a 3/16" 100% hardwood wear layer and plywood base. Available in Clean White Oak, Clean Ash, and Clean Walnut.