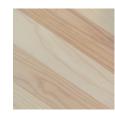

## **SPECIES & GRADES:**

Solid: 3/4" thick, 3–7" wide, 18" to 12' random length Engineered: 5/8" thick, 4–7" wide, 18" to 12' random length

White Oak Casual

White Oak Clean

White Oak Rift & Quartered Clean