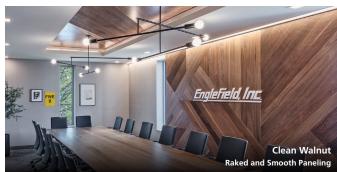

## RAKED®:

Pioneer Millworks Raked® paneling adds dimensional texture to interior walls, wraps, ceilings, and fixtures. All of our Raked™ paneling options are Engineered with a 3/16" 100% hardwood wear layer and plywood base. Available in Clean White Oak, Clean Ash, and Clean Walnut.

Raked®

Raked Wide®

Raked Random®