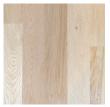

## **SPECIES & GRADES:**

Solid: 3/4" thick, 3–7" wide, 18" to 12' random length Engineered: 5/8" thick, 4–7" wide, 18" to 12' random length

White Oak Casual

White Oak Clean

White Oak Rift & Quartered Clean