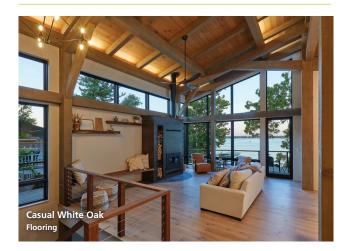

## **SPECIES & GRADES:**

Solid: 3/4" thick, 3–7" wide, 18" to 12' random length Engineered: 5/8" thick, 4–7" wide, 18" to 12' random length

White Oak Casual

White Oak Clean

White Oak Rift & Quartered Clean