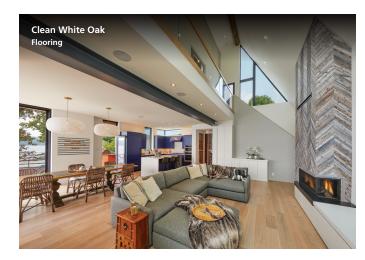

## Modern Farmhouse Collection

Sophisticated, warm, rugged, chic and proudly made in the U.S.A. our Modern Farmhouse collection offers a natural flare to floors & walls. A twist on the classic elegance of American hardwoods, our products bring natural materials into a space and are made with the most environmentally sound finishes available. Celebrated in neutral tones, these sustainably harvested species match function with comfortable farmhouse style.

## **SPECIES & GRADES:**

Solid: 3/4" thick, 3–7" wide, 18" to 12' random length Engineered: 5/8" thick, 4–7" wide, 18" to 12' random length

White Oak Casual

White Oak Clean

White Oak Rift & Quartered Clean