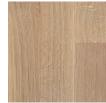

## **SPECIES & GRADES:**

Solid: 3/4" thick, 3–7" wide, 18" to 12' random length Engineered: 5/8" thick, 4–7" wide, 18" to 12' random length

White Oak Casual

White Oak Clean

White Oak Rift & Quartered Clean