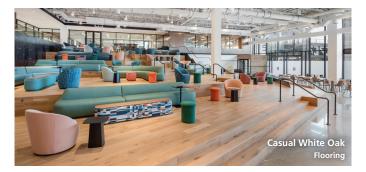

## Modern Farmhouse Collection

Sophisticated, warm, rugged, chic and proudly made in the U.S.A. our Modern Farmhouse collection offers a natural flare to floors & walls. A twist on the classic elegance of American hardwoods, our products bring natural materials into a space and are made with the most environmentally sound finishes available. Celebrated in neutral tones, these sustainably harvested species match function with comfortable farmhouse style.

## **SPECIES & GRADES:**

Solid: 3/4" thick, 3–7" wide, 18" to 12' random length Engineered: 5/8" thick, 4–7" wide, 18" to 12' random length

White Oak Casual

White Oak Clean

White Oak Rift & Quartered Clean