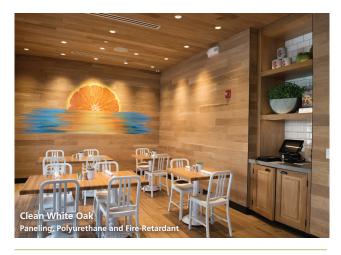

## RAKED®:

Pioneer Millworks Raked® paneling adds dimensional texture to interior walls, wraps, ceilings, and fixtures. All of our Raked™ paneling options are Engineered with a 3/16" 100% hardwood wear layer and plywood base. Available in Clean White Oak, Clean Ash, and Clean Walnut.