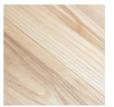

## **SPECIES & GRADES:**

Solid: 3/4" thick, 3–7" wide, 18" to 12' random length Engineered: 5/8" thick, 4–7" wide, 18" to 12' random length

White Oak Casual

White Oak Clean

White Oak Rift & Quartered Clean