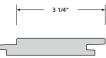

# Gotham

Ketchikan

Zanzibar

Sao Paulo

variety of different widths and milling heights that are universally interchangeable.

Widths 7 1/4" 5 1/4" 3 1/4"

2″

Heights 1 1/8" 7/8"

#### MATERIALS

Product Name: Skyline™—Multidimensional Cladding Species/Description: Paint Grade Hardwood Source: Sustainably Harvested Forests Color: Available prefinished in standard colors Grade: Select Dimensions: Solid TH—5/8", 7/8", 1-1/8" WD—2", 3-1/4", 5-1/4", 7-1/4" LG—Random, Interior- 6'-12' Milling: Custom Skyline Profiles Finish: Interior - solid color, matte, low VOC poly 2 coats on face. FSC Claim: FSC Mix