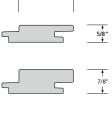

# Gotham

Ketchikan

Zanzibar

Sao Paulo

variety of different widths and milling heights that are universally interchangeable.

Widths 7 1/4" 5 1/4" 3 1/4"

2″

Heights 1 1/8" 7/8"

5/8"

**Wood** Available in sustainably harvested hardwood.

#### MATERIALS

Product Name: Skyline™—Multidimensional Cladding Species/Description: Paint Grade Hardwood Source: Sustainably Harvested Forests Color: Available prefinished in standard colors Grade: Select Dimensions: Solid TH—5/8", 7/8", 1-1/8" WD—2", 3-1/4", 5-1/4", 7-1/4" LG—Random, Interior- 6'-12' Milling: Custom Skyline Profiles Finish: Interior - solid color, matte, low VOC poly 2 coats on face. FSC Claim: FSC Mix