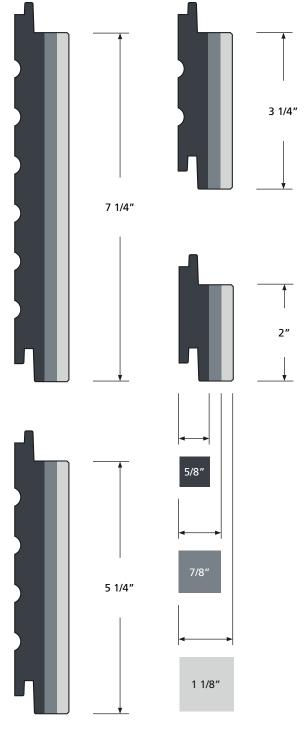

# Gotham

Ketchikan

Zanzibar

Sao Paulo

variety of different widths and milling heights that are universally interchangeable.

Widths 7 1/4" 5 1/4" 3 1/4"

2″

Heights 1 1/8" 7/8"

5/8"

**Wood** Available in sustainably harvested hardwood.

#### MATERIALS

Product Name: Skyline™—Multidimensional Cladding Species/Description: Paint Grade Hardwood Source: Sustainably Harvested Forests Color: Available prefinished in standard colors Grade: Select Dimensions: Solid TH—5/8", 7/8", 1-1/8" WD—2", 3-1/4", 5-1/4", 7-1/4" LG—Random, Interior- 6'-12' Milling: Custom Skyline Profiles Finish: Interior - solid color, matte, low VOC poly 2 coats on face. FSC Claim: FSC Mix