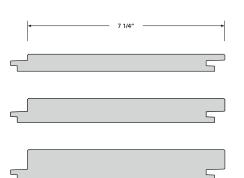

# Gotham

Ketchikan

Zanzibar

Sao Paulo

variety of different widths and milling heights that are universally interchangeable.

Widths 7 1/4" 5 1/4" 3 1/4"

2″

Heights 1 1/8" 7/8"

5/8"

**Wood** Available in sustainably harvested hardwood.

#### MATERIALS

Product Name: Skyline™—Multidimensional Cladding Species/Description: Paint Grade Hardwood Source: Sustainably Harvested Forests Color: Available prefinished in standard colors Grade: Select Dimensions: Solid TH—5/8", 7/8", 1-1/8" WD—2", 3-1/4", 5-1/4", 7-1/4" LG—Random, Interior- 6'-12' Milling: Custom Skyline Profiles Finish: Interior - solid color, matte, low VOC poly 2 coats on face. FSC Claim: FSC Mix