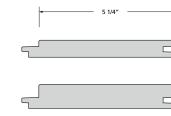

# Gotham

Ketchikan

Zanzibar

Sao Paulo

variety of different widths and milling heights that are universally interchangeable.

Widths 7 1/4" 5 1/4" 3 1/4"

2″

Heights 1 1/8" 7/8"

#### MATERIALS

Product Name: Skyline™—Multidimensional Cladding Species/Description: Paint Grade Hardwood Source: Sustainably Harvested Forests Color: Available prefinished in standard colors Grade: Select Dimensions: Solid TH—5/8", 7/8", 1-1/8" WD—2", 3-1/4", 5-1/4", 7-1/4" LG—Random, Interior- 6'-12' Milling: Custom Skyline Profiles Finish: Interior - solid color, matte, low VOC poly 2 coats on face. FSC Claim: FSC Mix