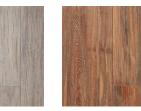

## IndonesianTeak

We've searched the globe to bring you environmentally friendly and ethical teak. Available FSC-certified® reclaimed, displaying the elegance and durability teak is known for, while maintaining the authentic beauty of 18th and 19th century planks.

## **BRIGHT**

Our Bright grade has been carefully planed to a smooth surface that accentuates the swirling tans and toffee browns of the wood.

Engineered: 3 1/2" or 5 1/4" face width, 2'-7' random lengths. Wider widths may be available upon request.