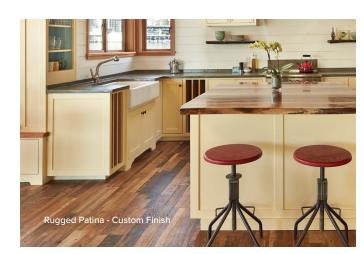

## **RUGGED PATINA**

Our Patina grade is weathered by nature and time, celebrating the unmatched character of the 18th and 19th century plank.

Engineered: 3 1/2" or 5 1/4" face width, 2'-7' random lengths.

Wider widths may be available upon request.

Unfinished

Smoke

White Wash

Straw

Sand Dune

Black Pepper

Ebony