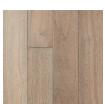

## **WIRE BRUSHED**

Our Wire Brushed grade has a lightly textured surface that gives depth to the swirling tans and toffee browns of the wood.

Engineered: 3 1/2" or 5 1/4" face width, 2'-7' random lengths. Wider widths may be available upon request.