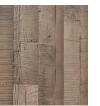

m lengths. Wider widths may be available upon request.



Donovan

Unfinished Pure



Smoke



Sand Dune Black Pepper



White Wash

Ebony



SHOP.PIONEERMILLWORKS.COM

## **WIRE BRUSHED**

Our Wire Brushed grade has a lightly textured surface that gives depth to the swirling tans and toffee browns of the wood.

Engineered: 3 1/2" or 5 1/4" face width, 2'-7' random lengths. Wider widths may be available upon request.



Unfinished

Donovan





White Wash



Smoke



Straw



Sand Dune



Black Pepper



Ebony



## **RUGGED PATINA**

Our Patina grade is weathered by nature and time, celebrating the unmatched character of the 18th and 19th century plank.

Engineered: 3 1/2" or 5 1/4" face width, 2'-7' random lengths.

Wider widths may be available upon request.



Unfinished







Smoke





White Wash

Straw



Sand Dune



Black Pepper



Ebony