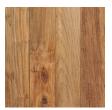

## **BRIGHT**

Our Bright grade has been carefully planed to a smooth surface that accentuates the swirling tans and toffee browns of the wood.

Engineered: 3 1/2" or 5 1/4" face width, 2'-7' random lengths. Wider widths may be available upon request.