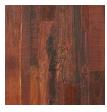

## **RUGGED PATINA**

Our Patina grade is weathered by nature and time, celebrating the unmatched character of the 18th and 19th century plank.

Engineered: 3 1/2" or 5 1/4" face width, 2'-7' random lengths.

Wider widths may be available upon request.

Unfinished

Smoke

White Wash

Straw

Sand Dune

Black Pepper

Ebony