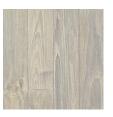

## **WIRE BRUSHED**

Our Wire Brushed grade has a lightly textured surface that gives depth to the swirling tans and toffee browns of the wood.

Engineered: 3 1/2" or 5 1/4" face width, 2'-7' random lengths. Wider widths may be available upon request.