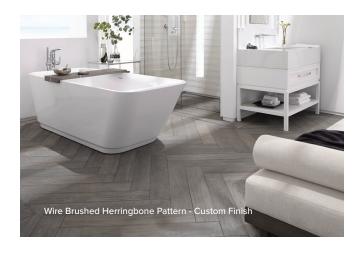

## **WIRE BRUSHED**

Our Wire Brushed grade has a lightly textured surface that gives depth to the swirling tans and toffee browns of the wood.

Engineered: 3 1/2" or 5 1/4" face width, 2'-7' random lengths. Wider widths may be available upon request.