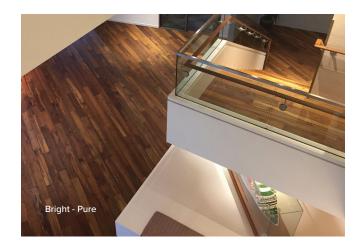

## **BRIGHT**

Our Bright grade has been carefully planed to a smooth surface that accentuates the swirling tans and toffee browns of the wood.

Engineered: 3 1/2" or 5 1/4" face width, 2'-7' random lengths. Wider widths may be available upon request.