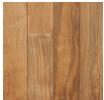

## **BRIGHT**

Our Bright grade has been carefully planed to a smooth surface that accentuates the swirling tans and toffee browns of the wood.

Engineered: 3 1/2" or 5 1/4" face width, 2'-7' random lengths. Wider widths may be available upon request.