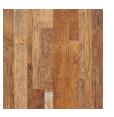

## **BRIGHT**

Our Bright grade has been carefully planed to a smooth surface that accentuates the swirling tans and toffee browns of the wood.

Engineered: 3 1/2" or 5 1/4" face width, 2'-7' random lengths. Wider widths may be available upon request.