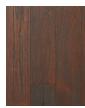

## **WIRE BRUSHED**

Our Wire Brushed grade has a lightly textured surface that gives depth to the swirling tans and toffee browns of the wood.

Engineered: 3 1/2" or 5 1/4" face width, 2'-7' random lengths. Wider widths may be available upon request.

Unfinished

Donovan

White Wash

Smoke

Straw

Sand Dune

Black Pepper

Ebony