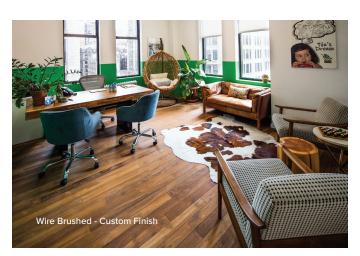

## **WIRE BRUSHED**

Our Wire Brushed grade has a lightly textured surface that gives depth to the swirling tans and toffee browns of the wood.

Engineered: 3 1/2" or 5 1/4" face width, 2'-7' random lengths. Wider widths may be available upon request.