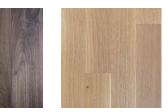

# SPECIES & GRADES

**Engineered:** 5/8" thick, 4–7" wide, 18" to 12' random length **Solid:** 3/4" thick, 3–7" wide, 18" to 12' random length

Casual White Oak

Clean White Oak

Clean Walnut Rift & Quartered White Oak