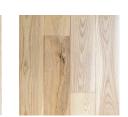

# SPECIES & GRADES

**Engineered:** 5/8" thick, 4–7" wide, 18" to 12' random length **Solid:** 3/4" thick, 3–7" wide, 18" to 12' random length

Casual White Oak

Clean White Oak

Clean Walnut Rift & Quartered White Oak

Clean Ash

Need Samples?

We love to send them!

To feel the texture and see the color in person—order online.

SHOP.PIONEERMILLWORKS.COM