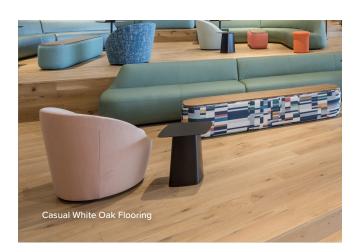

# SPECIES & GRADES

**Engineered:** 5/8" thick, 4–7" wide, 18" to 12' random length **Solid:** 3/4" thick, 3–7" wide, 18" to 12' random length

Casual White Oak

Clean White Oak

Clean Walnut Rift & Quartered White Oak