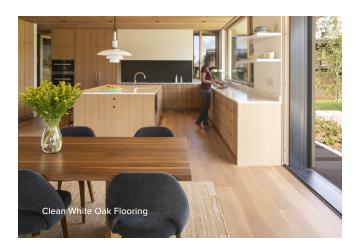

# SPECIES & GRADES

**Engineered:** 5/8" thick, 4–7" wide, 18" to 12' random length **Solid:** 3/4" thick, 3–7" wide, 18" to 12' random length

Casual White Oak

Clean White Oak

Clean Walnut Rift & Quartered White Oak