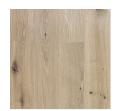

# SPECIES & GRADES

**Engineered:** 5/8" thick, 4–7" wide, 18" to 12' random length **Solid:** 3/4" thick, 3–7" wide, 18" to 12' random length

Casual White Oak

Clean White Oak

Clean Walnut Rift & Quartered White Oak