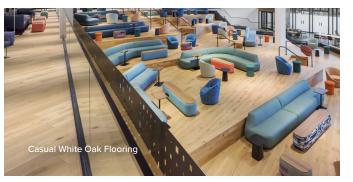

### SOPHISTICATED, WARM, RUGGED, CHIC, AND PROUDLY MADE IN THE USA

Our Modern Farmhouse collection offers a natural flare to floors & walls. A twist on the classic elegance of American hardwoods, our products bring natural materials into a space and are made with the most environmentally sound finishes available. Celebrated in neutral tones, these sustainably harvested species match function with comfortable farmhouse style.

# SPECIES & GRADES

**Engineered:** 5/8" thick, 4–7" wide, 18" to 12' random length **Solid:** 3/4" thick, 3–7" wide, 18" to 12' random length

Casual White Oak

Clean White Oak

Clean Walnut Rift & Quartered White Oak