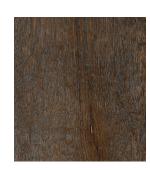

### WOOD

Our sustainably harvested Casual White Oak is FSC® (Forest Stewardship Council) Certified and makes the most of live sawn boards, preserving sound knots and embracing natural color variations in the wood. This milling technique not only produces visually dynamic flooring, it also minimizes waste during production.

Utilizing an 8" wide plank format, the Natural Expressions Collection gives any space an organic flow by allowing each board to express a variety of wood grain patterns. The 8" width also provides a robust appearance that is made possible because of the inherent stability of our engineered flooring substrate, offering flexibility and ease of installation in a variety of applications.

**Order Samples** 

THE DARKS

THE LIGHTS

THE MEDIUMS

SHOJI WHITE

HAZELWOOD

**AUTUMN BROWN** 

**COFFEE BEAN** 

DRIFTWOOD

NANTUCKET FOG

**GINGER ROOT** 

TOASTED WHEAT

WARM UMBER

**ROYAL ACORN** 

**RAIN CLOUD** 

OSAKA BLACK