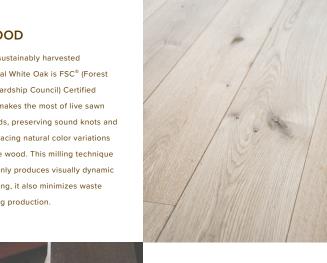

### WOOD

Our sustainably harvested Casual White Oak is FSC® (Forest Stewardship Council) Certified and makes the most of live sawn boards, preserving sound knots and embracing natural color variations in the wood. This milling technique not only produces visually dynamic flooring, it also minimizes waste during production.

Utilizing an 8" wide plank format, the Natural Expressions Collection gives any space an organic flow by allowing each board to express a variety of wood grain patterns. The 8" width also provides a robust appearance that is made possible because of the inherent stability of our engineered flooring substrate, offering flexibility and ease of installation in a variety of applications.