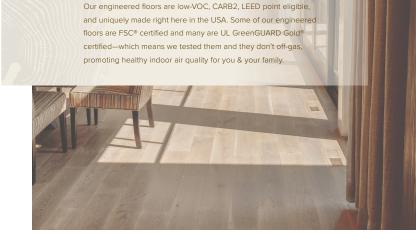

### WOOD

Our sustainably harvested Casual White Oak is FSC® (Forest Stewardship Council) Certified and makes the most of live sawn boards, preserving sound knots and embracing natural color variations in the wood. This milling technique not only produces visually dynamic flooring, it also minimizes waste during production.

Utilizing an 8" wide plank format, the Natural Expressions Collection gives any space an organic flow by allowing each board to express a variety of wood grain patterns. The 8" width also provides a robust appearance that is made possible because of the inherent stability of our engineered flooring substrate, offering flexibility and ease of installation in a variety of applications.

## **FINISH**

The Natural Expressions Collection utilizes an all-natural plant-based UV Cured Hard-Wax Oil finish that offers incredible longevity and is easy to maintain. The UV curing process offers unparalleled consistency in color, tone, and sheen, while preserving the integrity of color expressed through the subtle nuances of the wood grain, resulting in a hard-wearing finish that is good for both people and planet.