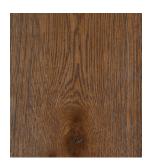

### WOOD

Our sustainably harvested Casual White Oak is FSC® (Forest Stewardship Council) Certified and makes the most of live sawn boards, preserving sound knots and embracing natural color variations in the wood. This milling technique not only produces visually dynamic flooring, it also minimizes waste during production.

Utilizing an 8" wide plank format, the Natural Expressions Collection gives any space an organic flow by allowing each board to express a variety of wood grain patterns. The 8" width also provides a robust appearance that is made possible because of the inherent stability of our engineered flooring substrate, offering flexibility and ease of installation in a variety of applications.

**Order Samples** 

THE DARKS

THE LIGHTS

THE MEDIUMS

SHOJI WHITE

HAZELWOOD

**AUTUMN BROWN** 

**COFFEE BEAN** 

DRIFTWOOD

NANTUCKET FOG

**GINGER ROOT** 

TOASTED WHEAT

WARM UMBER

**ROYAL ACORN** 

**RAIN CLOUD** 

OSAKA BLACK