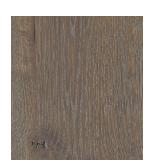

### WOOD

Our sustainably harvested Casual White Oak is FSC® (Forest Stewardship Council) Certified and makes the most of live sawn boards, preserving sound knots and embracing natural color variations in the wood. This milling technique not only produces visually dynamic flooring, it also minimizes waste during production.

Utilizing an 8" wide plank format, the Natural Expressions Collection gives any space an organic flow by allowing each board to express a variety of wood grain patterns. The 8" width also provides a robust appearance that is made possible because of the inherent stability of our engineered flooring substrate, offering flexibility and ease of installation in a variety of applications.

**Order Samples** 

THE DARKS

THE LIGHTS

THE MEDIUMS

SHOJI WHITE

HAZELWOOD

**AUTUMN BROWN** 

**COFFEE BEAN** 

DRIFTWOOD

NANTUCKET FOG

**GINGER ROOT** 

TOASTED WHEAT

WARM UMBER

**ROYAL ACORN** 

**RAIN CLOUD** 

OSAKA BLACK