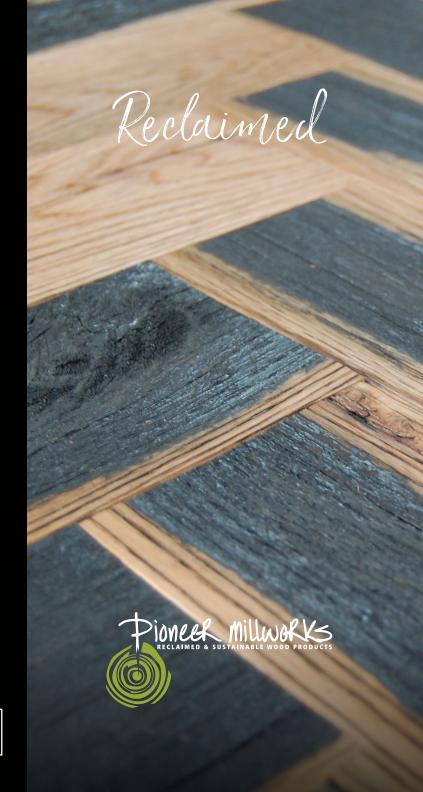

At Pioneer Millworks we have reclaimed over 30 million board feet of wood in our 30 year history. With yards and mills in both New York and Oregon, we carry the country's largest selection of salvaged FSC®-Certified solid flooring, engineered flooring, and paneling.

## SUNSET COLLECTION

This collection is especially designed for easy installation of reclaimed floor, affordable prices in a range of quantities, and customization through herringbone and chevron installations.