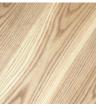

# Sustainably Harvested

These options offer a uniform appearance for a more monochromatic look with consistent tones and refined grain—perfect as is or with a pop of color, playful texture, and graceful finish.

#### **CHOOSE A SPECIES:**

Available in 1/2" or 5/8" engineered and 3/4" solid. Widths up to 9"; call for wider widths. Standard grade is Select & Better; additional grades available.

White Ash Fraxinus americana