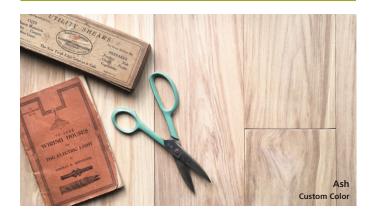

# Sustainably Harvested

These options offer a uniform appearance for a more monochromatic look with consistent tones and refined grain—perfect as is or with a pop of color, playful texture, and graceful finish.

#### **CHOOSE A SPECIES:**

Available in 1/2" or 5/8" engineered and 3/4" solid. Widths up to 9"; call for wider widths. Standard grade is Select & Better; additional grades available.

White Ash Fraxinus americana