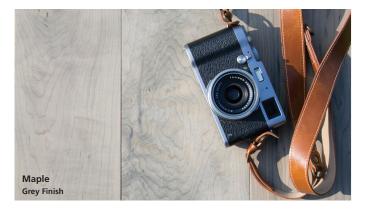

#### **ADD A FINISH:**

Consistent tones make our Sustainably Harvested species a perfect canvas for color. If you're looking for a specific tone, here's an assortment to get you started—or call us to create your own hue.

Finish colors shown on Ash for consistency, but all species are available. Tones will vary based on species—we're happy to work with you to get just the right look.

Pure

White

Black

Davdreamer

We love to send them! Solution To feel the texture and see the color