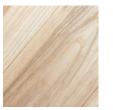

# Sustainably Harvested

These options offer a uniform appearance for a more monochromatic look with consistent tones and refined grain—perfect as is or with a pop of color, playful texture, and graceful finish.

#### **CHOOSE A SPECIES:**

Available in 1/2" or 5/8" engineered and 3/4" solid. Widths up to 9"; call for wider widths. Standard grade is Select & Better; additional grades available.

White Ash Fraxinus americana