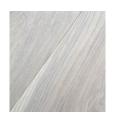

#### **CHOOSE A SPECIES:**

Available in 1/2" or 5/8" engineered and 3/4" solid. Widths up to 9"; call for wider widths. Standard grade is Select & Better; additional grades available.

White Ash Fraxinus americana