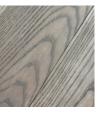

#### **CHOOSE A SPECIES:**

Available in 1/2" or 5/8" engineered and 3/4" solid. Widths up to 9"; call for wider widths. Standard grade is Select & Better; additional grades available.

White Ash Fraxinus americana

Shagbark Hickory Carya ovata

Black Walnut Juglans nigra

White Oak Quercus alba

Indonesian Teak Tectona grandis

Western Larch Larix occidentalis

Hard Maple

Acer saccharum

We creating custom colors. finishes, textures, and patterns Let's customize!