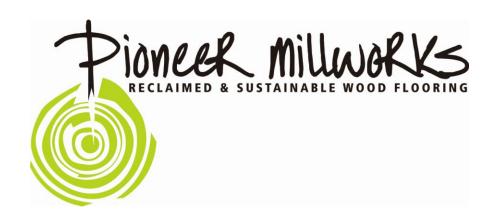

Pioneer Millworks' Settlers' Plank grade flooring is a practical recreation of the classic barn floor. Whole timbers and planks are reclaimed from barns and other agricultural buildings in the Eastern United States by our wood acquisition team. Often centuries old, the antique wood has outlived its use in the agricultural environment but finds new life in retail stores, offices, and homes across the nation.

(Settlers' Plank grade has a variety of uses from flooring to paneling, tabletops, and more.)

Pioneer Millworks carefully re-cuts and re-mills the old wood, maintaining the original saw marks, knots, wear marks, nail holes, scuffs, and naturally occurring vagaries. This more relaxed and rugged grade is available in Oak, Chestnut, and Mixed Hardwoods, offering a variety of color and grain patterns. Settlers' Plank Mixed Hardwoods includes a number of reclaimed species from Oak to Hickory, Ash, Maple, Beech, Elm, and Chestnut.