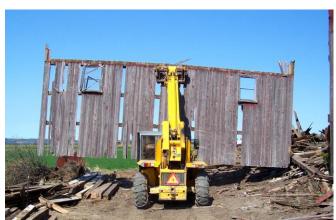

(Our acquisition crew carefully dismantles agricultural buildings that have outlived their use.)

"When you think about the wood's history, you see why it's so prized: these timbers were cut in the late 1800's from trees that probably started to grow in the 1600s. Now, after 100+ years supporting buildings, the timbers and planks begin anew, offering unmatched history, the beauty of tighter growth rings, greater stability, original wear marks, and deeper patinas," says Jered Slusser, wood and design expert at Pioneer Millworks.