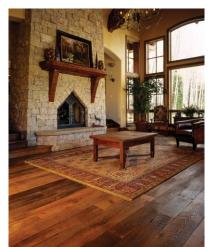

Pioneer Millworks' Settlers' Plank grade flooring is a practical recreation of the classic barn floor. Whole timbers and planks are reclaimed from barns and other agricultural buildings in the Eastern United States by our wood acquisition team. Often centuries old, the antique wood has outlived its use in the agricultural environment but finds new life in retail stores, offices, and homes across the nation.

(Settlers' Plank grade has a variety of uses from flooring to paneling, tabletops, and more.)

Pioneer Millworks carefully re-cuts and re-mills the old wood, maintaining the original saw marks, knots, wear marks, nail holes, scuffs, and naturally occurring vagaries. This more relaxed and rugged grade is available in Oak, Chestnut, and Mixed Hardwoods, offering a variety of color and grain patterns. Settlers' Plank Mixed Hardwoods includes a number of reclaimed species from Oak to Hickory, Ash, Maple, Beech, Elm, and Chestnut.