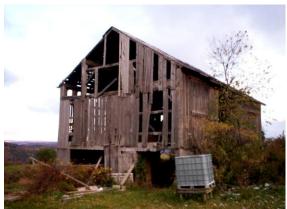

Pioneer Millworks' Settlers' Plank grade flooring is a practical recreation of the classic barn floor. Whole timbers and planks are reclaimed from barns and other agricultural buildings in the Eastern United States by our wood acquisition team. Often centuries old, the antique wood has outlived its use in the agricultural environment but finds new life in retail stores, offices, and homes across the nation.

(Our acquisition crew carefully dismantles agricultural buildings that have outlived their use.)

"When you think about the wood's history, you see why it's so prized: these timbers were cut in the late 1800's from trees that probably started to grow in the 1600s. Now, after 100+ years supporting buildings, the timbers and planks begin anew, offering unmatched history, the beauty of tighter growth rings, greater stability, original wear marks, and deeper patinas," says Jered Slusser, wood and design expert at Pioneer Millworks.